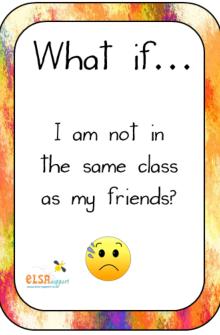

## What if? Scenario cards - year G

A huge thank you to the ELSA Facebook group who helped me with these questions. These are all common worries amongst year six children and have all been asked.