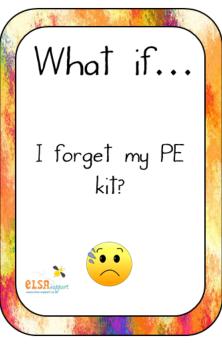

## What if? Scenario cards - year G

A huge thank you to the ELSA Facebook group who helped me with these questions. These are all common worries amongst year six children and have all been asked.