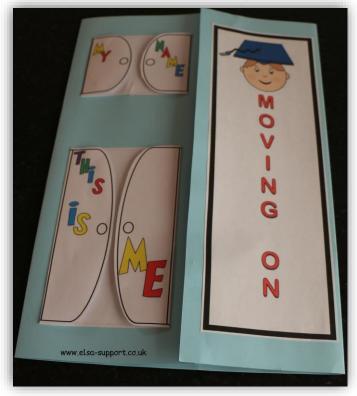

There is also the 'TRANSITION LAPBOOK' which you might find helpful for working one to one or in small groups. Click the image...