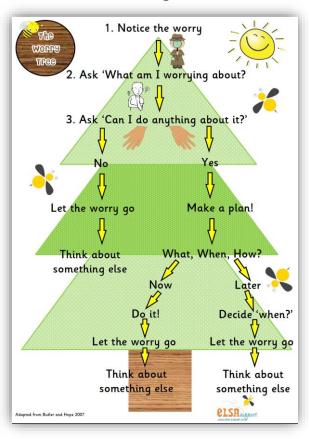

## Ways to use them:

- Circle time-pick a card and everyone answers.
- One to one working on transition, ask a child to pick a card and discuss or you could just pick a few and discuss with the child.

Remind them of the WORRY TREE — click the image to take you to the website so you can download a copy.