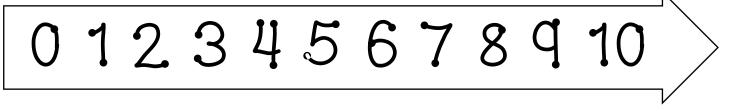

### <u>Pre- assessment</u>

Date:

My problem is that...

How big is my problem? (0 is tiny and 10 is huge) Draw a circle around the number.

# 012345678910

How I feel about my problem – draw your facial expression and write the feeling word next to it.

What do I want to achieve from the ELSA sessions? What do I want to take away with me?

## <u>Post- assessment</u>

How did the ELSA sessions help my problem?

How big is my problem now? (0 is tiny and 10 is huge) Draw a circle around the number.

Date:

How do I feel about my problem now – draw your facial expression and write the feeling word next to it.