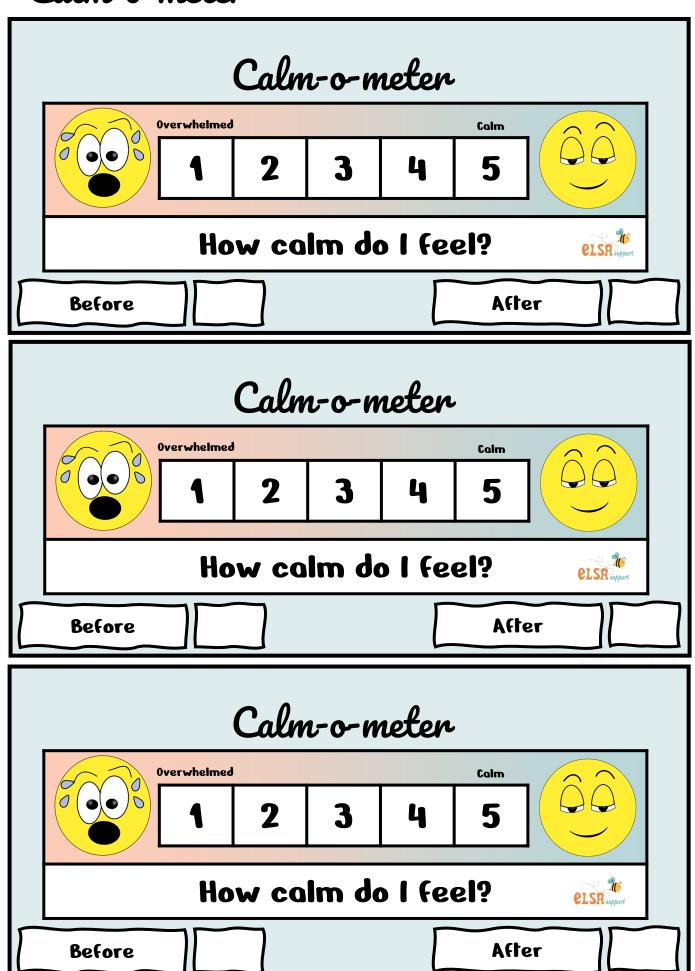

Day 10 | Christmas Puzzle                     |
| Day 11 | Christmas Swirly Memory Tree         |
| Day 12 | Winter Themed Strength Cards         |
| Day 13 | Christmas Tree Dream Catcher         |
| Day 14 | Secret Santa of Kindness             |
| Day 15 | Mindful Minute                       |
| Day 16 | Hot Chocolate Breathing              |
| Day 17 | Bookmarks to Gift                    |
| Day 18 | Christmas Refocus elf-abet           |
| Day 19 | Affirmations Paperchain              |
| Day 20 | Christmas Mood Tracker               |
| Day 21 | Christmas Calming Lanyard Cards      |
| Day 22 | Christmas Story Cubes                |
| Day 23 | Family Snow Globe                    |
| Day 24 | Gingerbread Emotion Cookies          |

Mindful Mandala Calaurina





#### Calm-o-meter