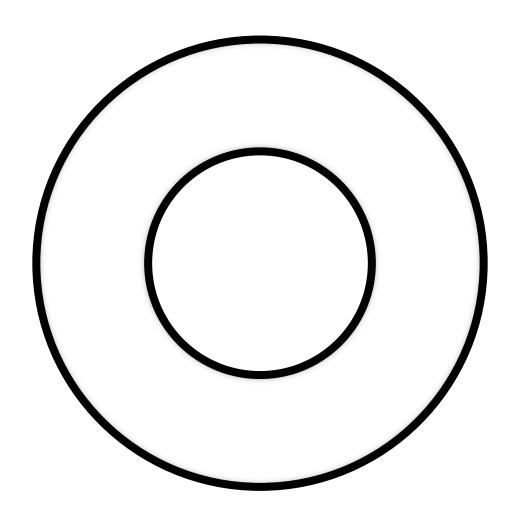

## Autumn Emotions Wreath

Emotions are forever changing just like the changing leaves in Autumn. Make an Autumn Wreath out of the leaves. Each leaf represents how you are feeling that day.

Use Autumn colours in the top box. Give each colour an emotion. Write the word underneath the colour. Find that colour leaf and stick it to your wreath.