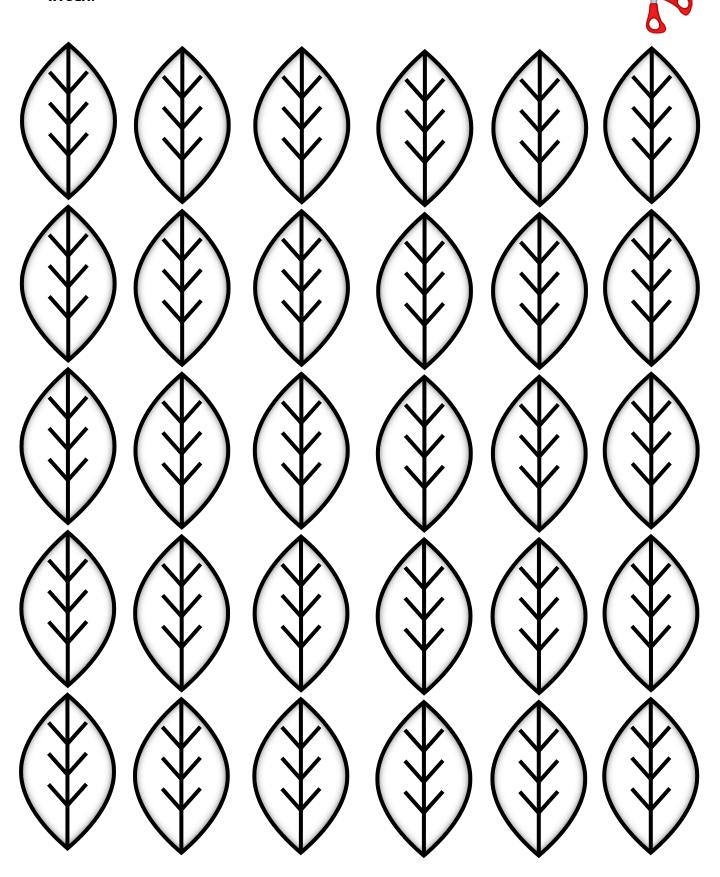

## Autumn Emotions Wreath

Emotions are forever changing just like the changing leaves in Autumn. Make an Autumn Wreath out of the leaves. Each leaf represents how you are feeling that day.

Use Autumn colours in the top box. Give each colour an emotion. Write the word underneath the colour. Find that colour leaf and stick it to your wreath.

Cut out the leaves and colour them in to represent your feeling and stick it to the wreath