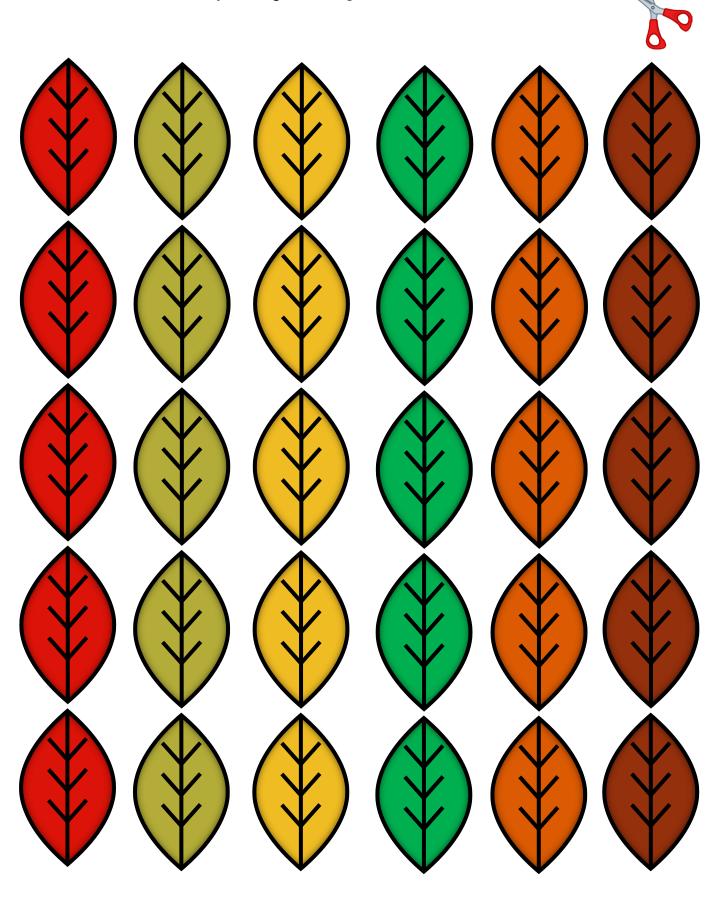

## Autumn Emotions Wreath

Emotions are forever changing just like the changing leaves in Autumn. Make an Autumn Wreath out of the leaves. Each leaf represents how you are feeling that day.

Give each colour an emotion. Write the word underneath the colour. Find that colour leaf and stick it to your wreath.

Cut out the leaves that represent your feeling and stick it to the wreath.