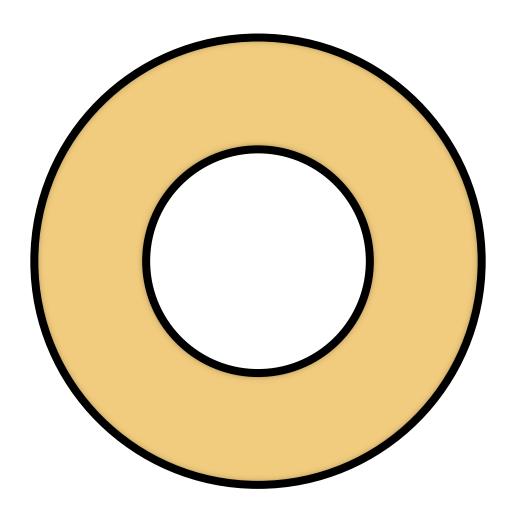

## Autumn Emotions Wreath

Emotions are forever changing just like the changing leaves in Autumn. Make an Autumn Wreath out of the leaves. Each leaf represents how you are feeling that day.

Give each colour an emotion. Write the word underneath the colour. Find that colour leaf and stick it to your wreath.

## Autumn Emotions Wreath

Emotions are forever changing just like the changing leaves in Autumn. Make an Autumn Wreath out of the leaves. Each leaf represents how you are feeling that day.

Use Autumn colours in the top box. Give each colour an emotion. Write the word underneath the colour. Find that colour leaf and stick it to your wreath.