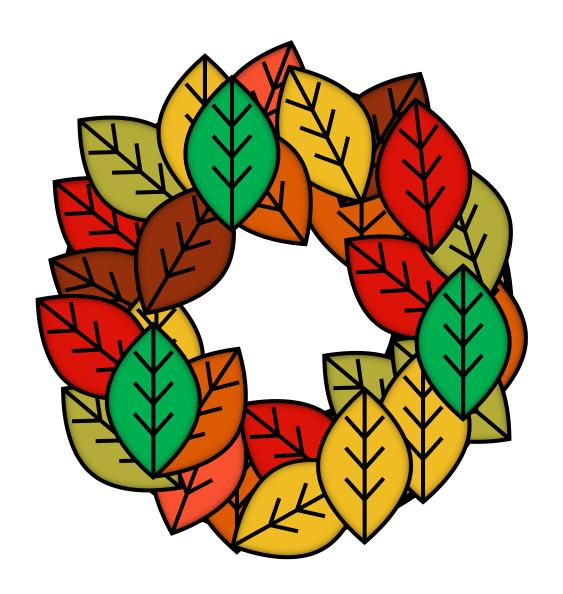

## Autumn Emotions Wreath

Emotions are forever changing just like the changing leaves in Autumn. Make an Autumn Wreath out of the leaves. Each leaf represents how you are feeling that day.

Give each colour an emotion. Write the word underneath the colour. Find that colour leaf and stick it to your wreath.

Cut out the leaves that represent your feeling and stick it to the wreath.

## Autumn Emotions Wreath

Emotions are forever changing just like the changing leaves in Autumn. Make an Autumn Wreath out of the leaves. Each leaf represents how you are feeling that day.

Use Autumn colours in the top box. Give each colour an emotion. Write the word underneath the colour. Find that colour leaf and stick it to your wreath.

Cut out the leaves and colour them in to represent your feeling and stick it to the wreath