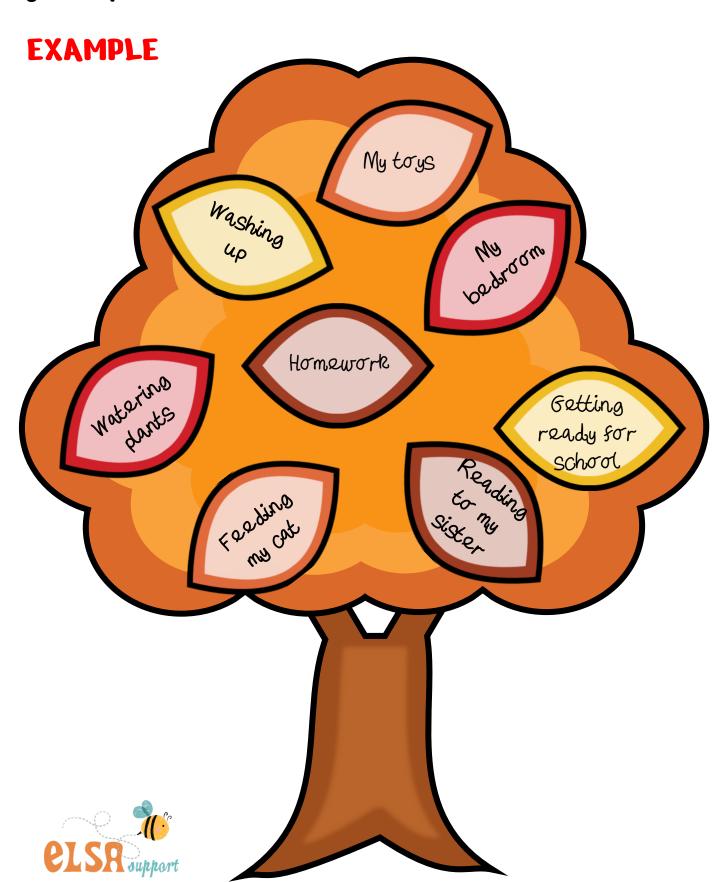

## Thank you for abiding by copyright law.

www.elsa-support.co.uk

Other resources you will LOVE!

Please click the image to take you to this related and relevant resource:

My Responsibility Tree

What are you responsible for? Fill the tree with leaves that show all your responsibilities

My Responsibility Tree

What are you responsible for? Fill the tree with leaves that show all your responsibilities

Write your responsibilities on the leaves, cut them out and stick them to your tree

My Responsibility Tree

What are you responsible for? Fill the tree with leaves that show all your responsibilities

Write your responsibilities on the leaves, cut them out and stick them to your tree