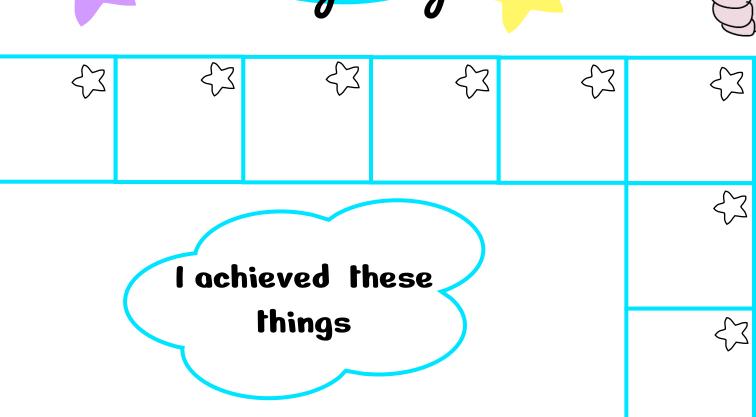

## Victory Log

The victory log is for the pupil to log all those skills acquired during sessions and USED. For example, if they have successfully developed the ability to express their feeling and used that, they can proudly write that on their Victory log. There are 3 versions included in the pack. Ask them to colour a star too!

## Victory Log

Start

l achieved these things