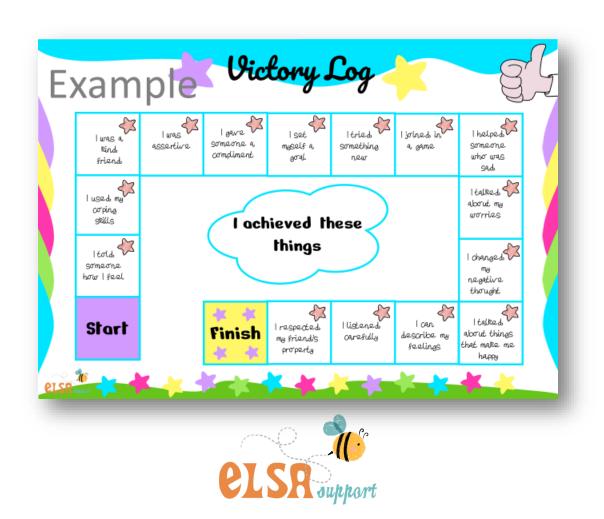

## Victory Log

The victory log is for the pupil to log all those skills acquired during sessions and USED. For example, if they have successfully developed the ability to express their feeling and used that, they can proudly write that on their Victory log. There are 3 versions included in the pack. Ask them to colour a star too!

## Victory Log

Start

l achieved these things