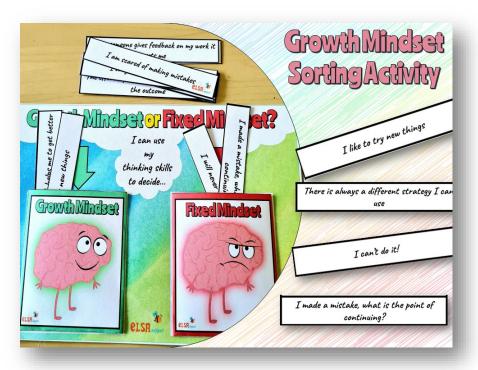

## Victory Log

The victory log is for the pupil to log all those skills acquired during sessions and USED. For example, if they have successfully developed the ability to express their feeling and used that, they can proudly write that on their Victory log. There are 3 versions included in the pack. Ask them to colour a star too!