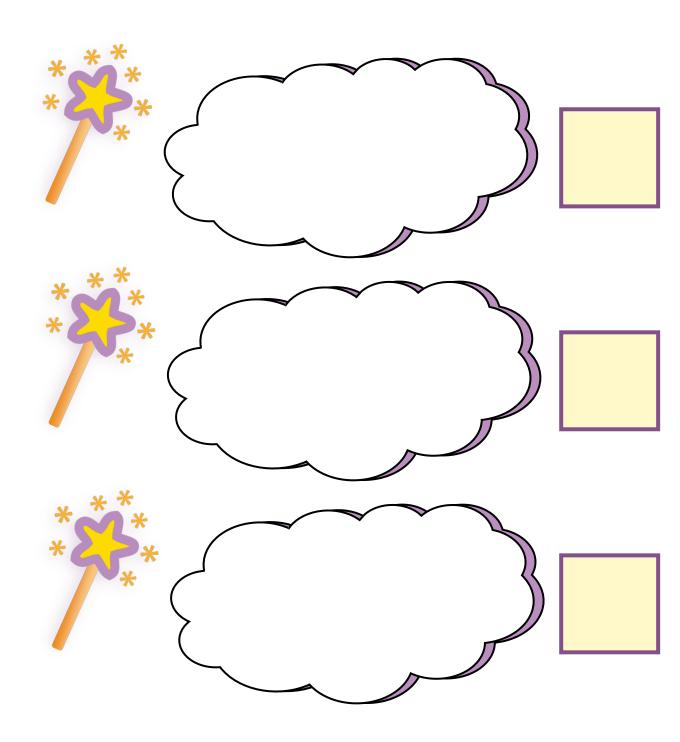

## Make your wishes come true!

What are some of the wishes for yourself? What do you want to be able to do? The first step in setting goals is to write them down. You are much more likely to do them that way. Write down an achievable goal in each cloud. You can tick them off when you have done them.