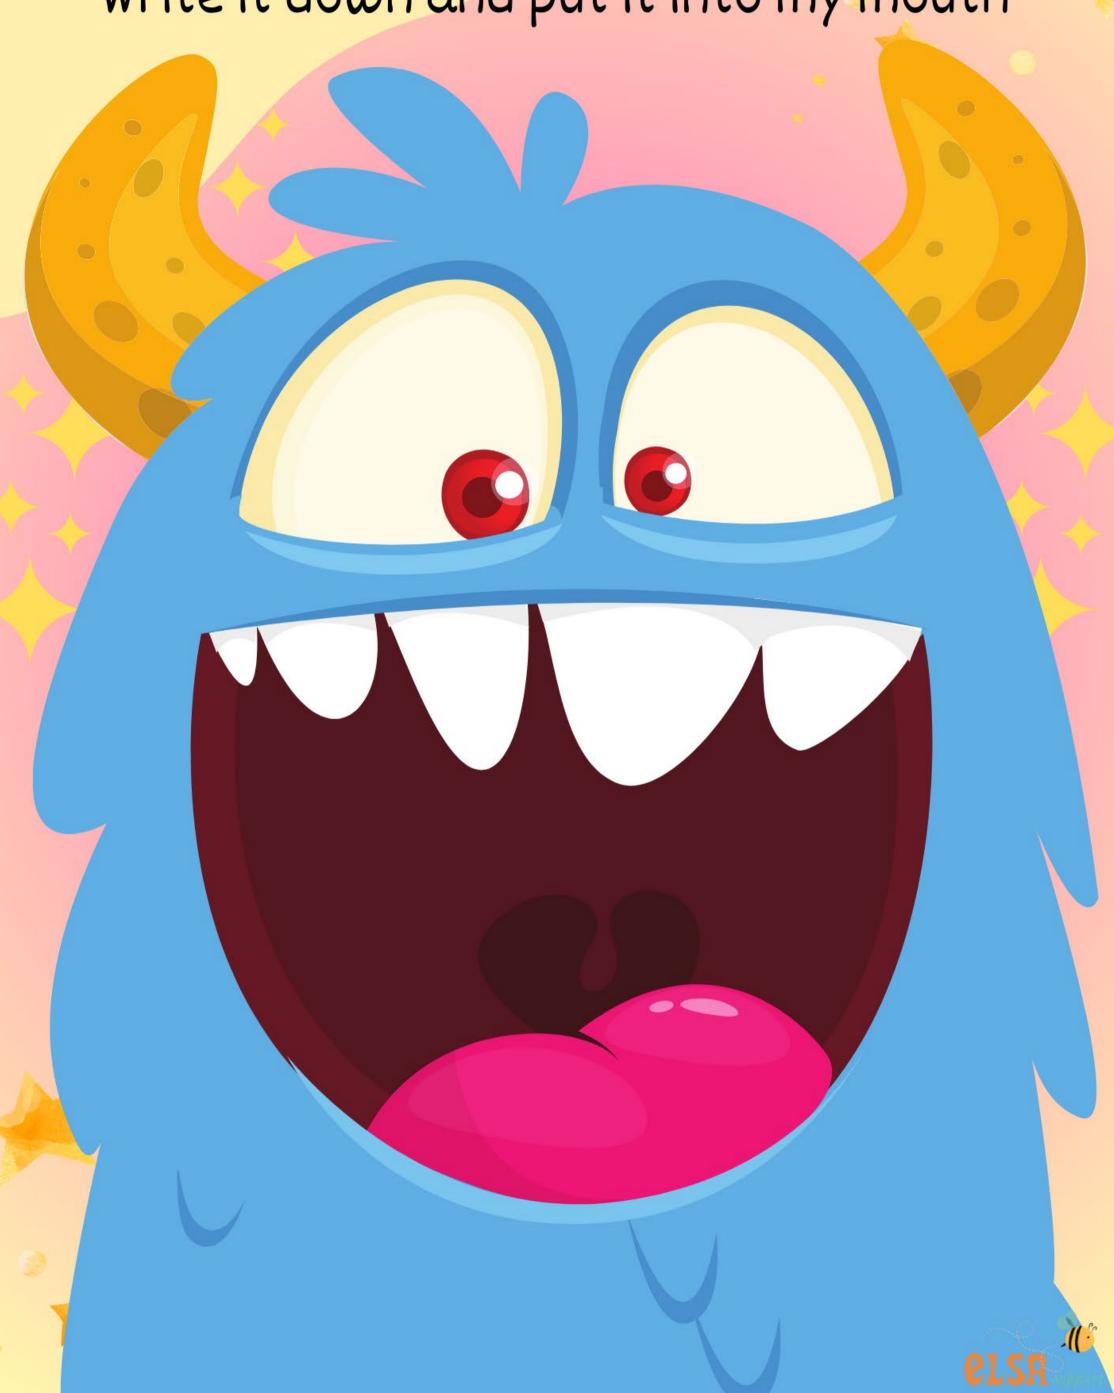

## Worry Monster

This file prints as A3 but you could also print it as A4 if you want it smaller. The monster is ready to eat up the worries.

Print out the monster sheet and ask children to write or draw their worry and put it into the monster's mouth. Once they have done that they don't need to worry about it anymore. The monster will take care of it.

## TELL ME ABOUT YOUR WORRIES Write it down and put it into my mouth

Write down the worries and add them to the worry monster's mouth Yellow are little worries, pink are medium worries and blue are big worries

©Elsa-Support

Write down the worries and add them to the worry monster's mouth Yellow are little worries, pink are medium worries and blue are big worries

©Elsa-Support