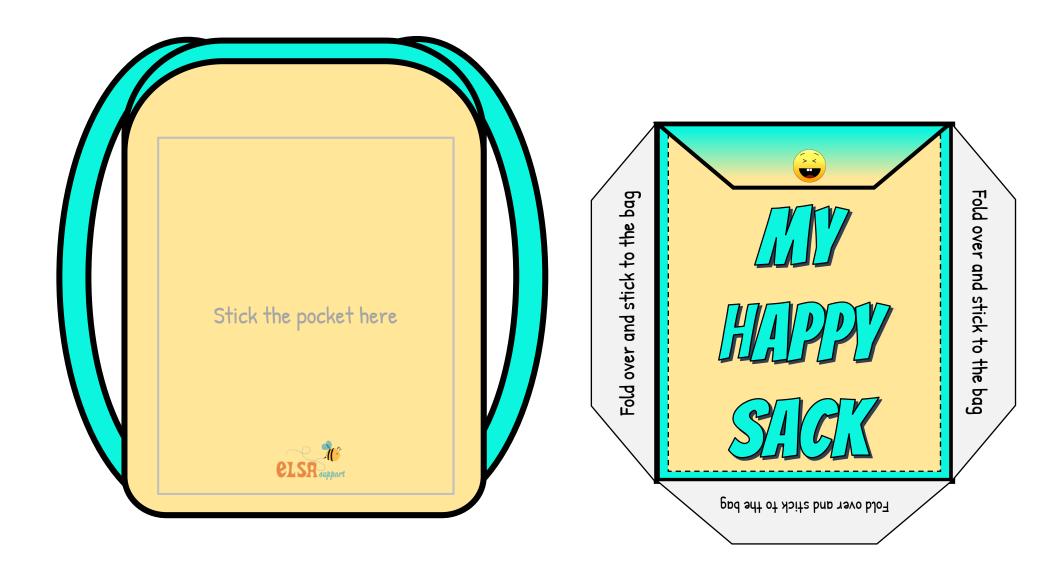

www.elsa-support.co.uk

Make a happy sack and look for the positives

| I feel happy when |
|-------------------|-------------------|-------------------|-------------------|
|                   |                   |                   |                   |
|                   |                   |                   |                   |
|                   |                   |                   |                   |
|                   |                   |                   |                   |
|                   |                   |                   |                   |
|                   |                   |                   |                   |
| - 6 11            |                   |                   |                   |
| I feel happy when |
|                   |                   |                   |                   |
|                   |                   |                   |                   |
|                   |                   |                   |                   |
|                   |                   |                   |                   |
|                   |                   |                   |                   |
|                   |                   |                   |                   |
|                   |                   |                   |                   |