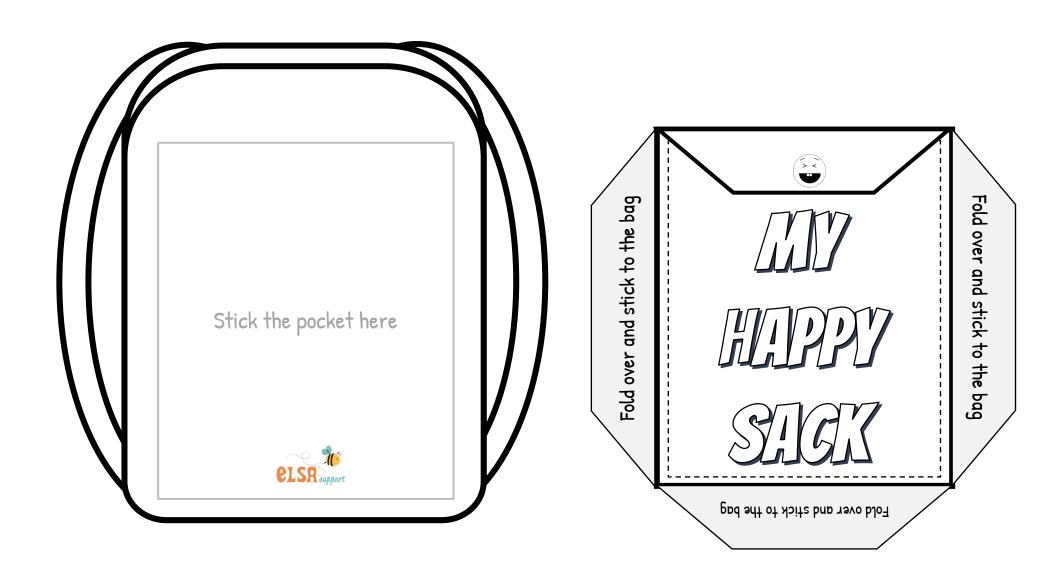

www.elsa-support.co.uk

Make a happy sack and look for the positives

| I feel happy when |
|-------------------|-------------------|-------------------|-------------------|
|                   |                   |                   |                   |
|                   |                   |                   |                   |
|                   |                   |                   |                   |
|                   |                   |                   |                   |
|                   |                   |                   |                   |
|                   |                   |                   |                   |
| - 6 11            |                   |                   |                   |
| I feel happy when |
|                   |                   |                   |                   |
|                   |                   |                   |                   |
|                   |                   |                   |                   |
|                   |                   |                   |                   |
|                   |                   |                   |                   |
|                   |                   |                   |                   |
|                   |                   |                   |                   |