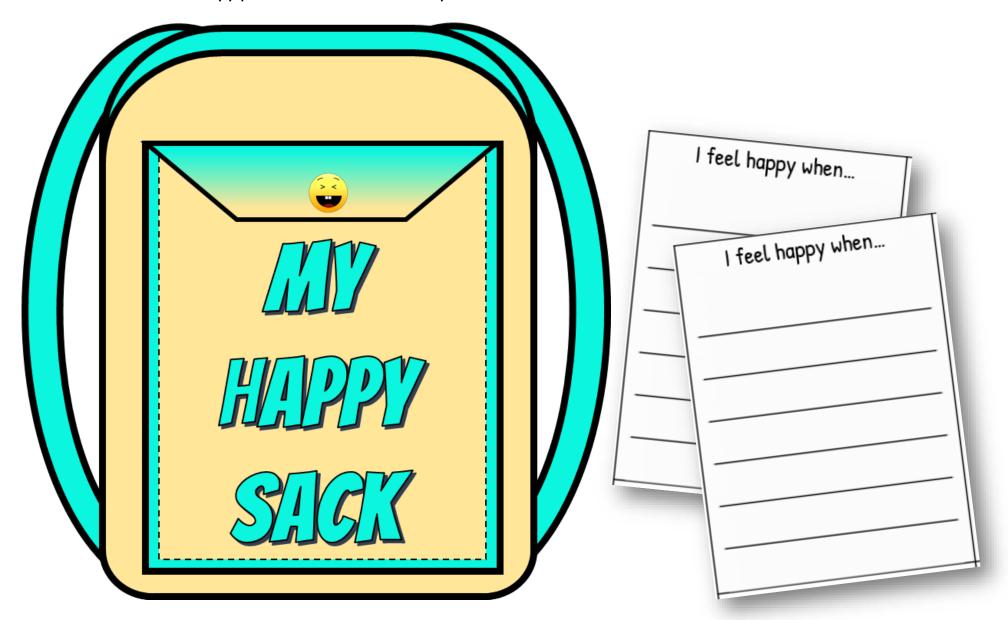

www.elsa-support.co.uk

Make a happy sack and look for the positives

| I feel happy when |
|-------------------|-------------------|-------------------|-------------------|
|                   |                   |                   |                   |
|                   |                   |                   |                   |
|                   |                   |                   |                   |
|                   |                   |                   |                   |
|                   |                   |                   |                   |
|                   |                   |                   |                   |
| - 6 11            |                   |                   |                   |
| I feel happy when |
|                   |                   |                   |                   |
|                   |                   |                   |                   |
|                   |                   |                   |                   |
|                   |                   |                   |                   |
|                   |                   |                   |                   |
|                   |                   |                   |                   |
|                   |                   |                   |                   |