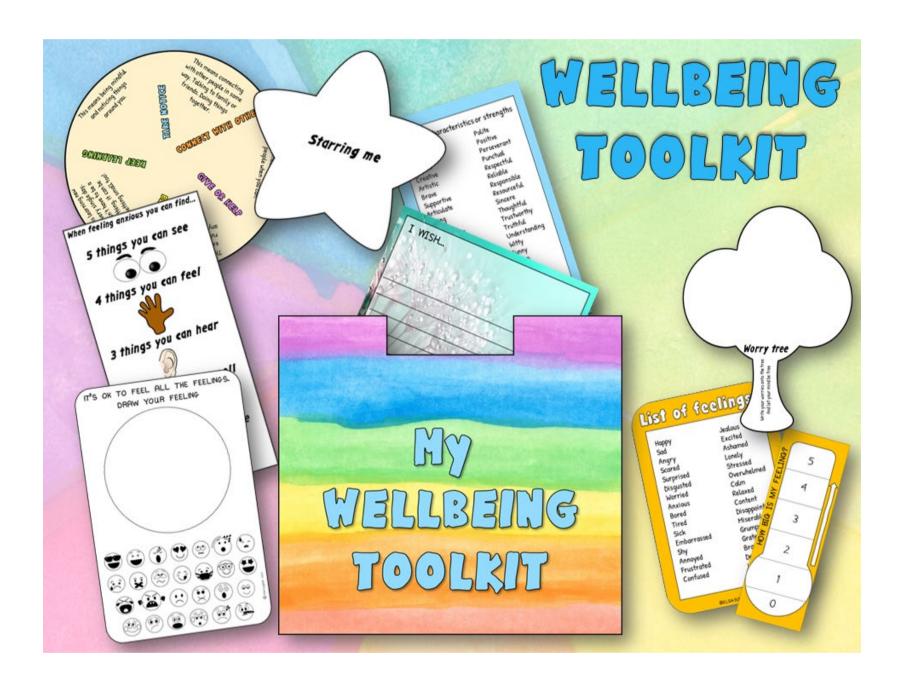

Thank you for abiding by copyright law.

www.elsa-support.co.uk

Please click the image to take you to this related and relevant resource:

## GROW YOUR HAPPY

Self care

Set goals

Feel proud

Laugh often

Make new friends

Connect with nature

Take time to relax

Be mindful

Be grateful

Help others

Be kind

Think happy thoughts

Read some jokes