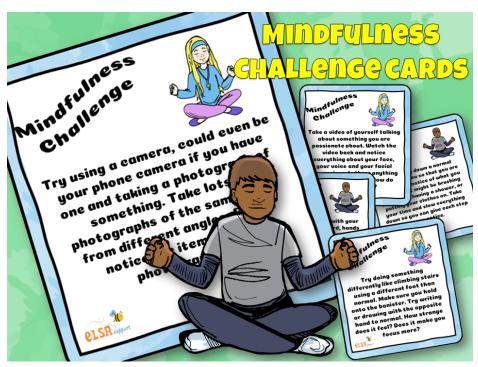

www.elsa-support.co.uk

Restorative questions to laminate and add to your lanyard