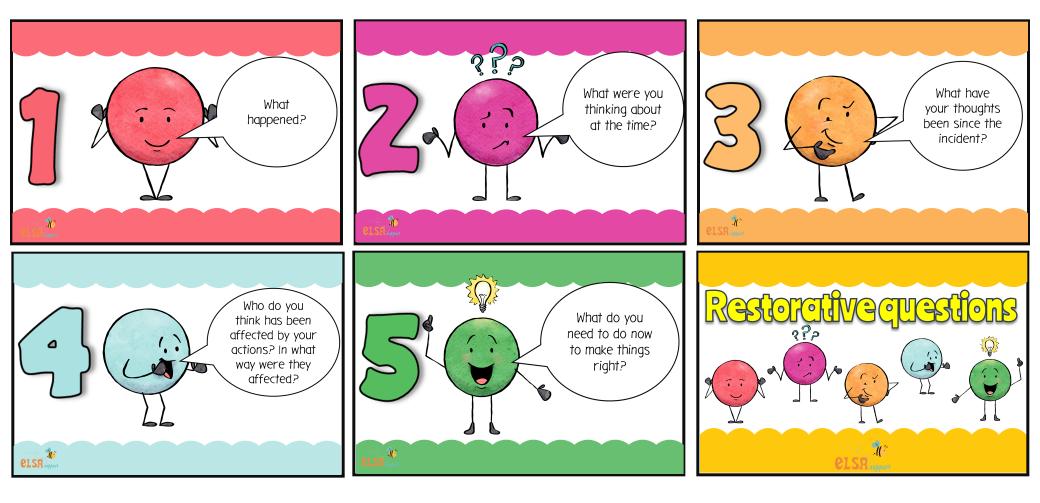

www.elsa-support.co.uk

Restorative questions to laminate and add to your lanyard