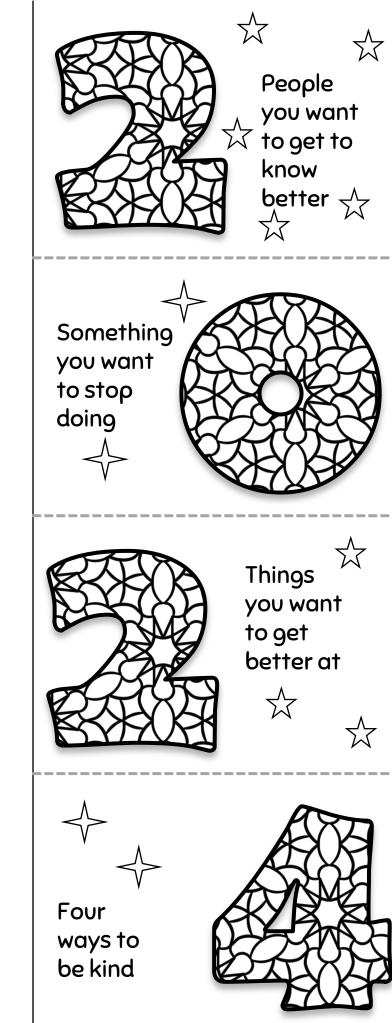

## 2024 LIFT THE FLAP PRINTABLE

- Print out one of the next 2 pages onto A4 paper. There is a mindful colouring version and a plain version. It really depends on how much time you have.
- Fold down the middle length ways.
- Cut along the dotty lines.
- Pupils to decorate and colour the number, lift the flap and then write the answer to the question inside. There are two sides to use should they be needed.