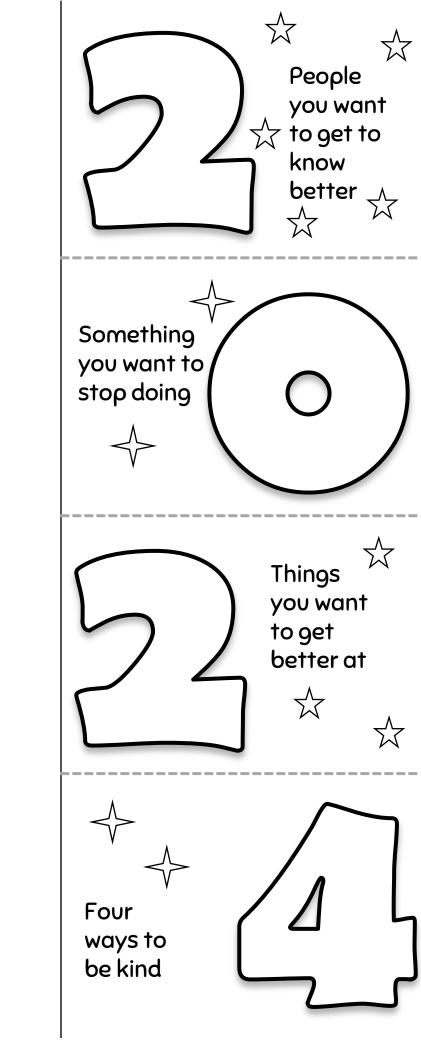

## 2024 LIFT THE FLAP PRINTABLE

- Print out one of the next 2 pages onto A4 paper. There is a mindful colouring version and a plain version. It really depends on how much time you have.
- Fold down the middle length ways.
- Cut along the dotty lines.
- Pupils to decorate and colour the number, lift the flap and then write the answer to the question inside. There are two sides to use should they be needed.