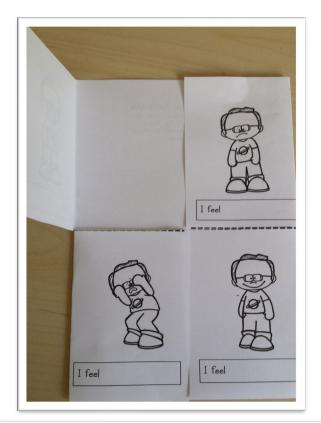

## Making your foldable

Print onto A4 Or A3 paper or card. Fold the sides inwards and cut the dotty line. Turn over and you have a foldable where flap can be opened. The child can write on the space underneath and also on the back of the picture.