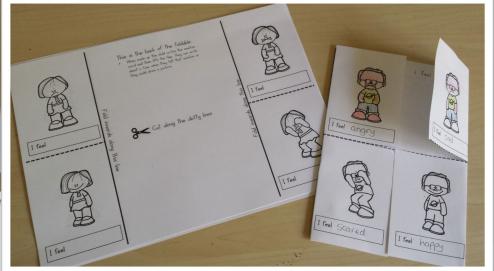

## Making your foldable

Print onto A4 Or A3 paper or card. Fold the sides inwards and cut the dotty line. Turn over and you have a foldable where flap can be opened. The child can write on the space underneath and also on the back of the picture.

Something I want to stop doing

Four ways to help others

This is the back of the foldable

 When made up the child can colour the image and lift the flap to do their writing.

Fold inwards along this line

Cut along the dotty lines

Ways to show kindness

Fold inwards along this line

Targets I want to make

Something I want to stop doing

Four ways to help others

This is the back of the foldable

When made up the child can colour the image and lift the flap to do their writing.

Fold inwards along this line

Cut along the dotty lines

Fold inwards along this line

Mays to show kindness

Targets I want to make