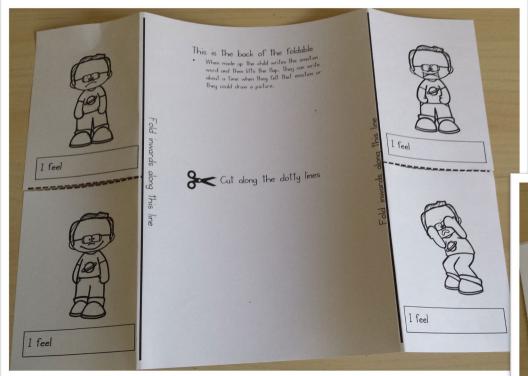

## Making your foldable

Print onto A4 Or A3 paper or card. Fold the sides inwards and cut the dotty line. Turn over and you have a foldable where flap can be opened. The child can write on the space underneath and also on the back of the picture.

Something I want to stop doing

Four ways to help others

This is the back of the foldable

 When made up the child can colour the image and lift the flap to do their writing.

Fold inwards along this line

Cut along the dotty lines

Ways to show kindness

Fold inwards along this line

Targets I want to make

Something I want to stop doing

Four ways to help others

This is the back of the foldable

When made up the child can colour the image and lift the flap to do their writing.

Fold inwards along this line

Cut along the dotty lines

Fold inwards along this line

Mays to show kindness

Targets I want to make