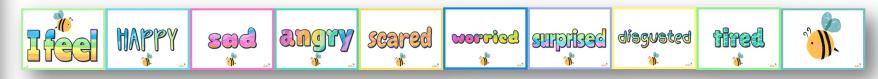

www.elsa-support.co.uk

Print out the pieces on A4 paper and arrange vertically or horizontally on your wall.