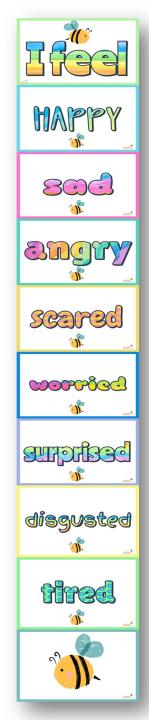

www.elsa-support.co.uk

Print out the pieces on A4 paper and arrange vertically or horizontally on your wall.