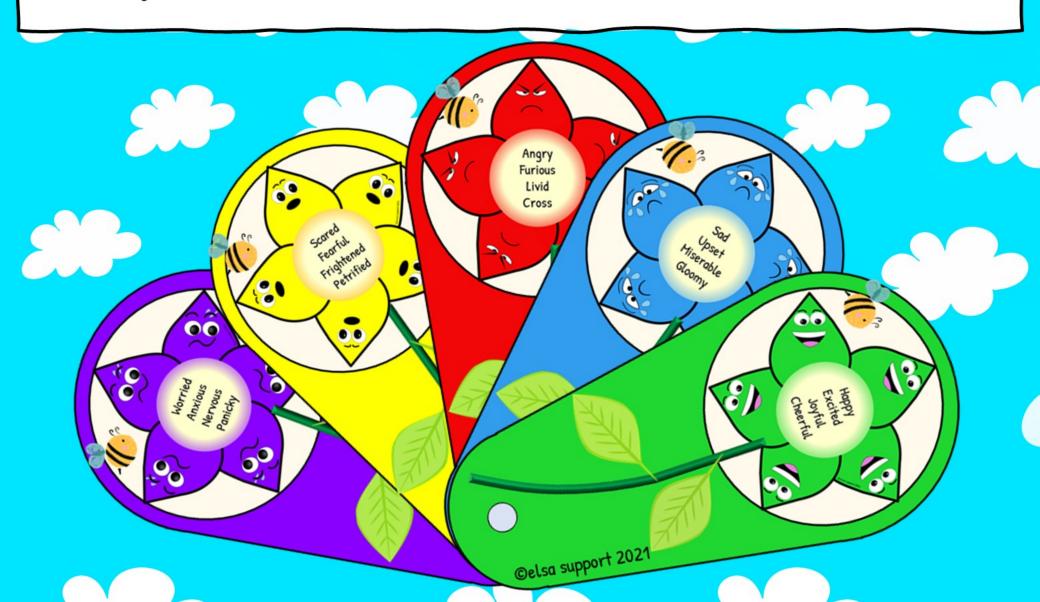

## Flower Fans

Print off what you are likely to need, laminate and pop onto your lanyard or print off a copy for each child you work with.