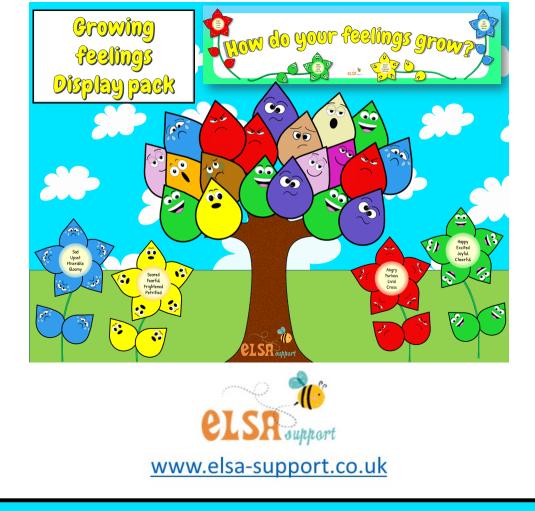

## Flower Fans

Print off what you are likely to need, laminate and pop onto your lanyard or print off a copy for each child you work with.