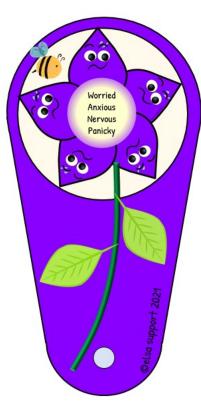

## Flower Fans

Print off what you are likely to need, laminate and pop onto your lanyard or print off a copy for each child you work with.