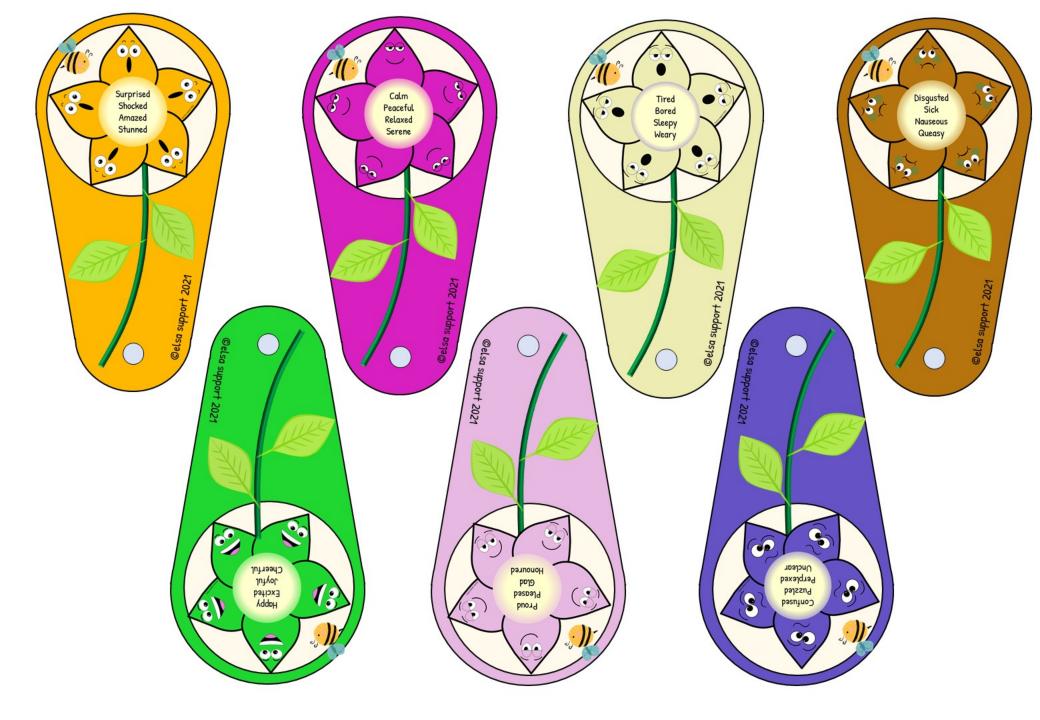

## Flower Fans

Print off what you are likely to need, laminate and pop onto your lanyard or print off a copy for each child you work with.