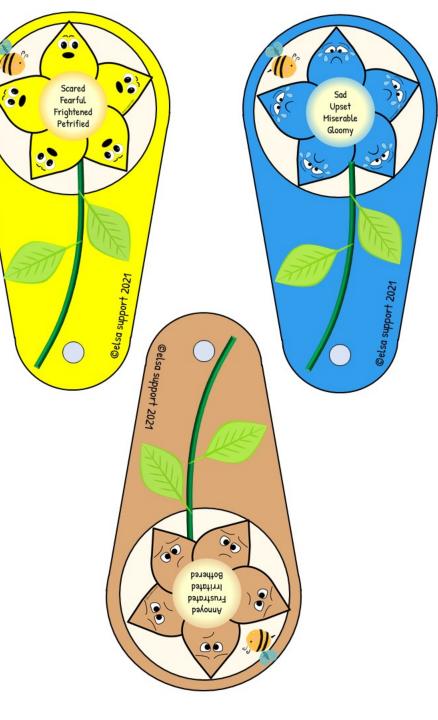

## Flower Fans

Print off what you are likely to need, laminate and pop onto your lanyard or print off a copy for each child you work with.