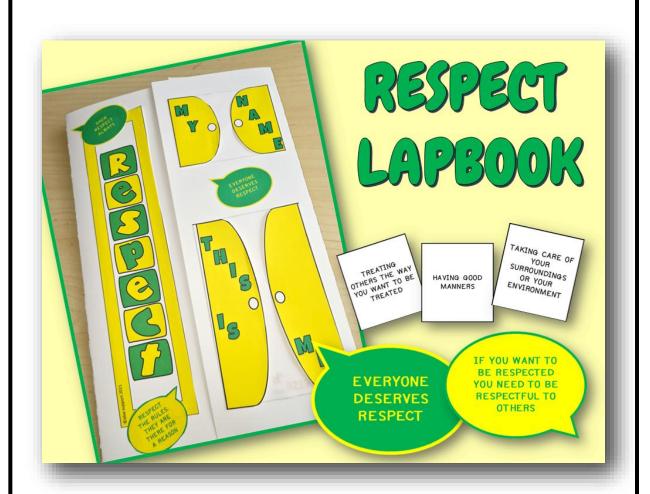

## If you want to be ESPA TE You need to be SPECTIFIE .

To others

## FOR THOSE THAT DESERVE IT

If you want to be FEST SON You need to be FS/FINE To officers

FOR THOSE THAT
DESERVE IT