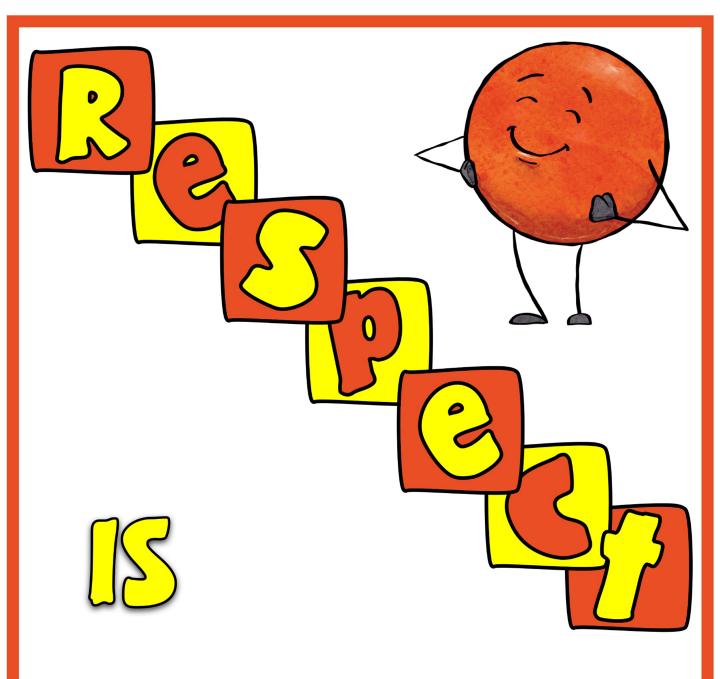

## If you want to be ESPA TE You need to be SPECTIFIE .

To others

## FOR THOSE THAT DESERVE IT

If you want to be FEST SON You need to be FS/FINE To officers

FOR THOSE THAT
DESERVE IT