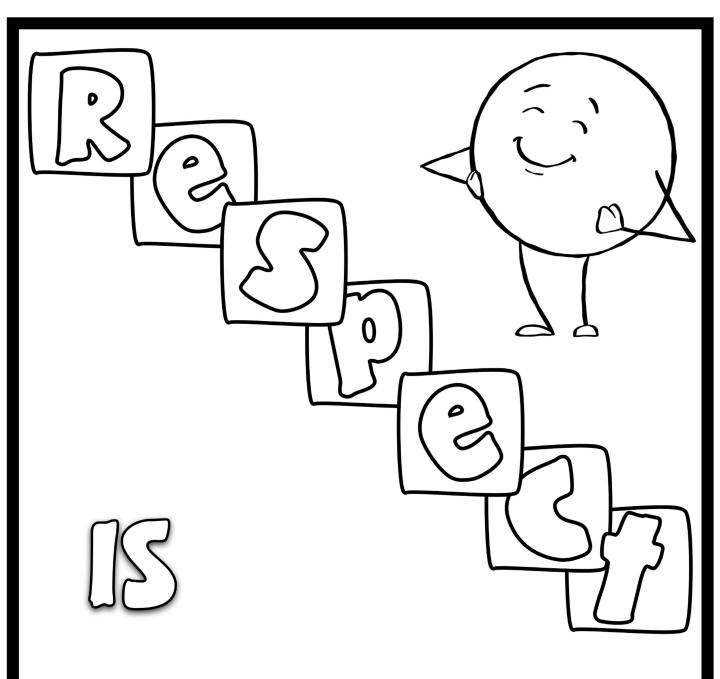

## FOR THOSE THAT DESERVE IT

If you want to be FEST SON You need to be FS/FINE To officers

FOR THOSE THAT
DESERVE IT