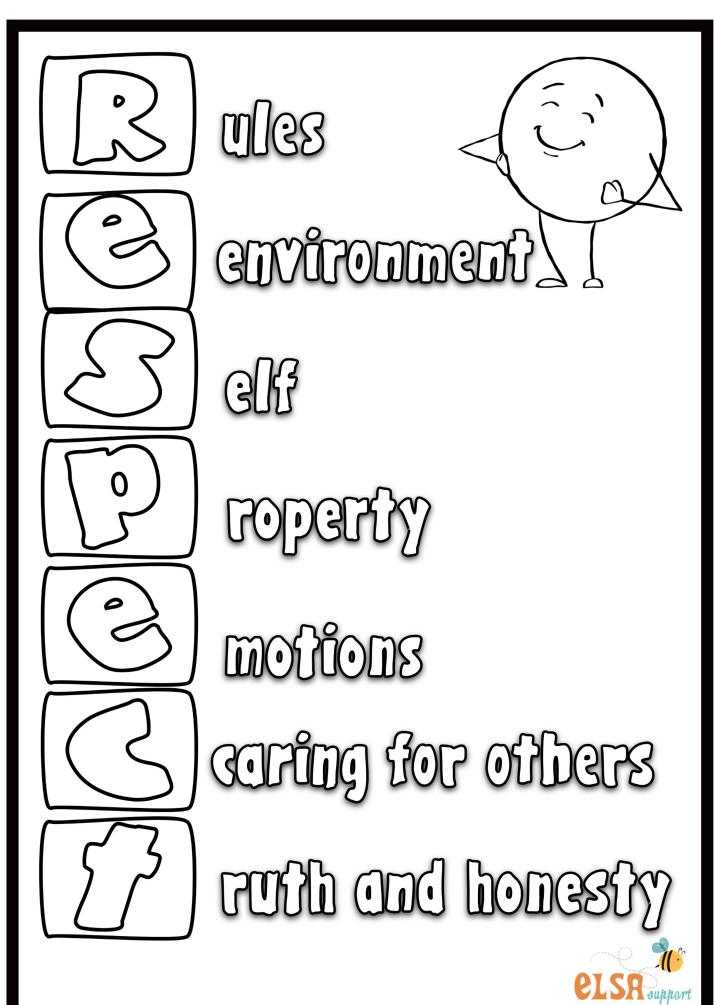

## If you want to be ESPA TE You need to be SPECTIFIE .

To others

## FOR THOSE THAT DESERVE IT

If you want to be FEST SON You need to be FS/FINE To officers

FOR THOSE THAT
DESERVE IT