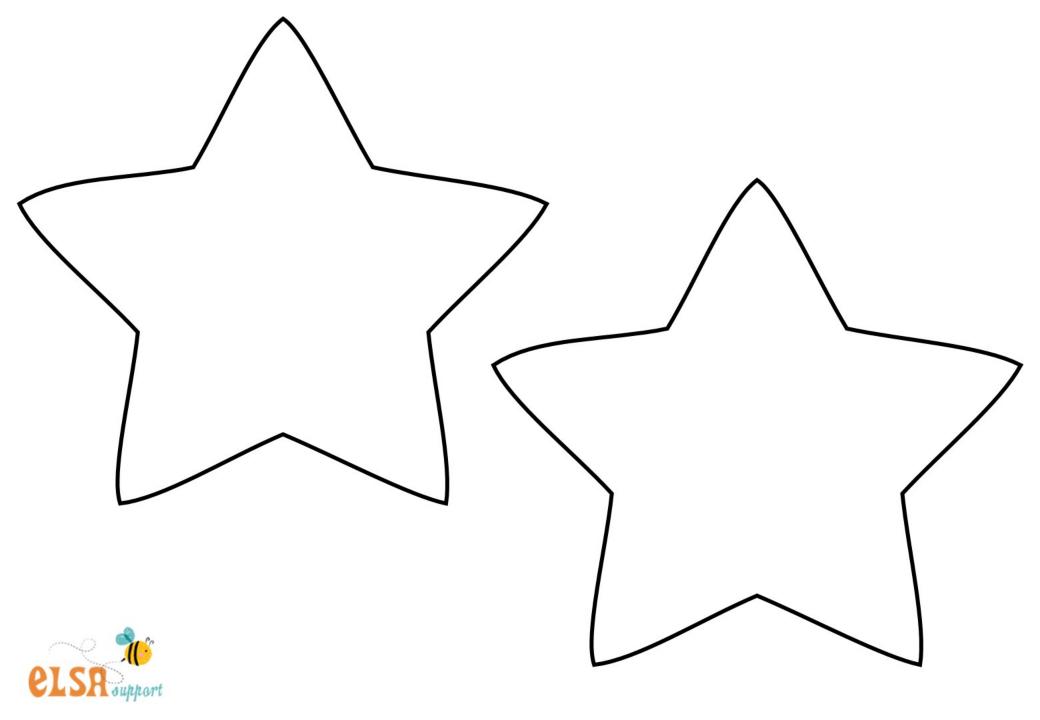

## An example tree useful for:

- Mindful colouring
- Mindfuldrawing
- Collaboration
- Selfesteem

## Collaborative STAR TREE

Each child has a star to decorate or colour. Make the stars into a tree shape on your wall for display This resource is copyright ©ELSA Support

TERMS OF USE

All free products on this site are subject to a **Creative Commons copyright licence**. You are free to copy, distribute, display, and perform the work under the following conditions: