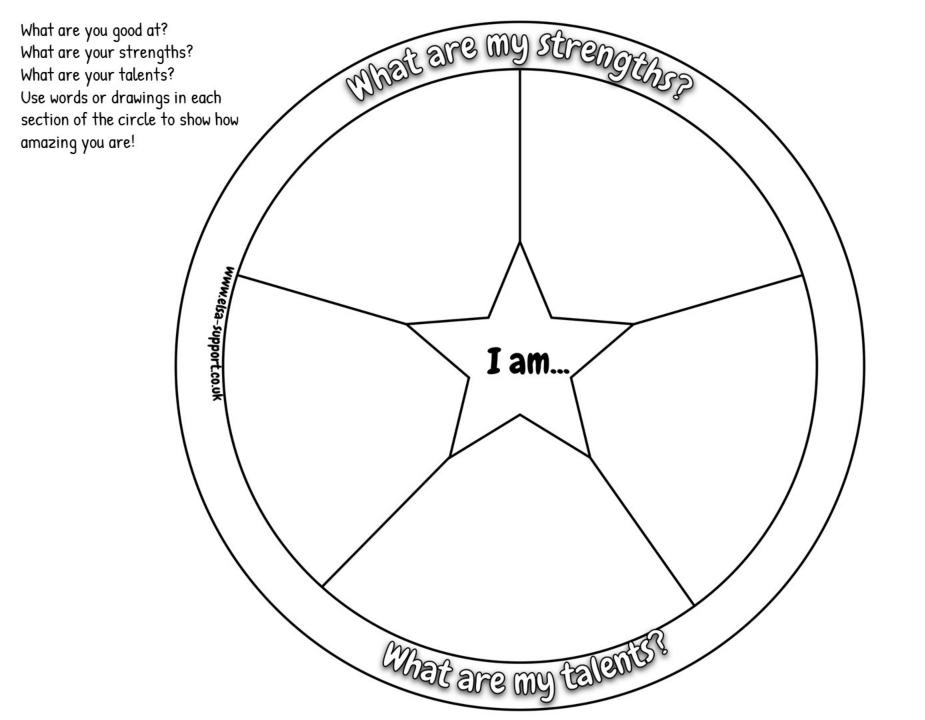

## Self-esteem boosters

Use these wheels to remind yourself how amazing you are.

Stars stand out and are bright. Show them how they are stars and stand out.

Think about your strengths, talents, things you are good at. Think about your personal characteristics such as kindness, caring, helpful, dependable, loyal and so on.

Use drawings or words to illustrate your strengths.