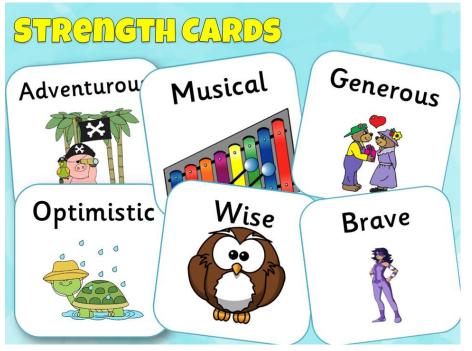

## Self-esteem boosters

Use these wheels to remind yourself how amazing you are.

Stars stand out and are bright. Show them how they are stars and stand out.

Think about your strengths, talents, things you are good at. Think about your personal characteristics such as kindness, caring, helpful, dependable, loyal and so on.

Use drawings or words to illustrate your strengths.