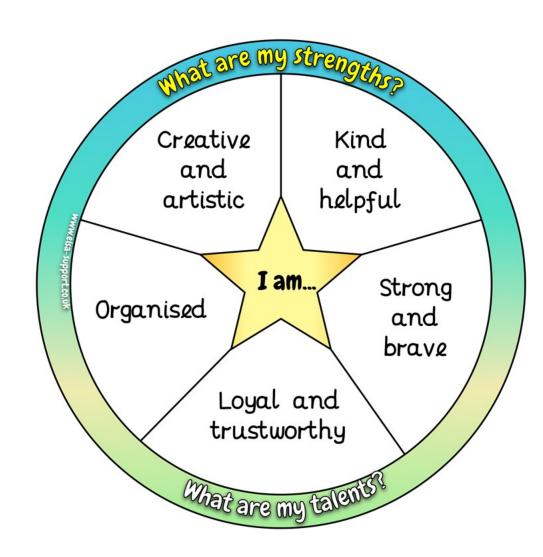

## Self-esteem boosters

Use these wheels to remind yourself how amazing you are.

Stars stand out and are bright. Show them how they are stars and stand out.

Think about your strengths, talents, things you are good at. Think about your personal characteristics such as kindness, caring, helpful, dependable, loyal and so on.

Use drawings or words to illustrate your strengths.