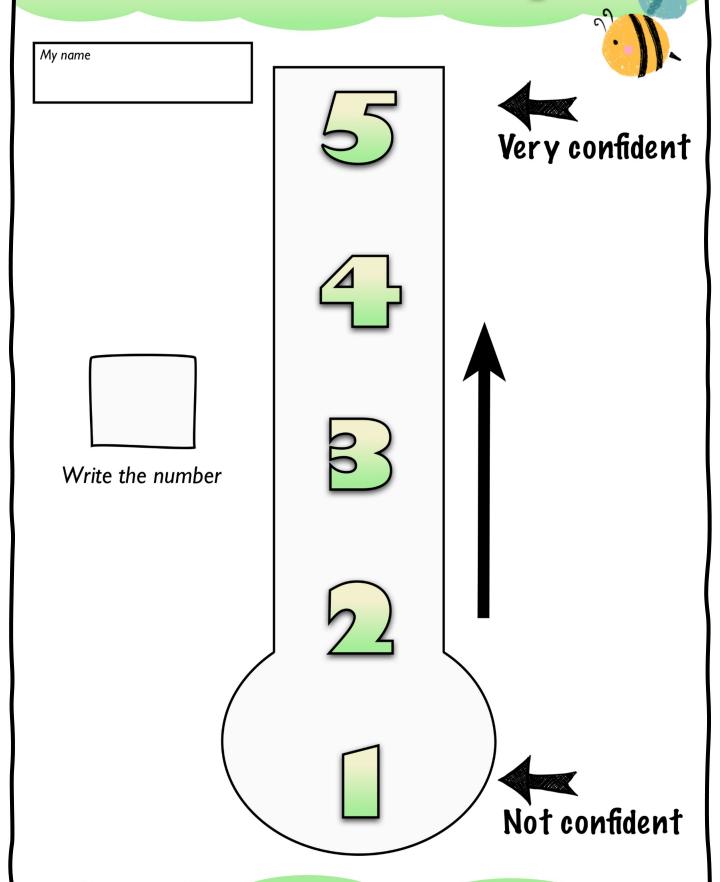

## Thank you for abiding by copyright law.

www.elsa-support.co.uk

Please click the image to take you to this related and relevant resource:

How confident are you?

How confident are you?

My name Very confident Write the number Not confident

How confident are you?

My name Very confident Write the number Not confident