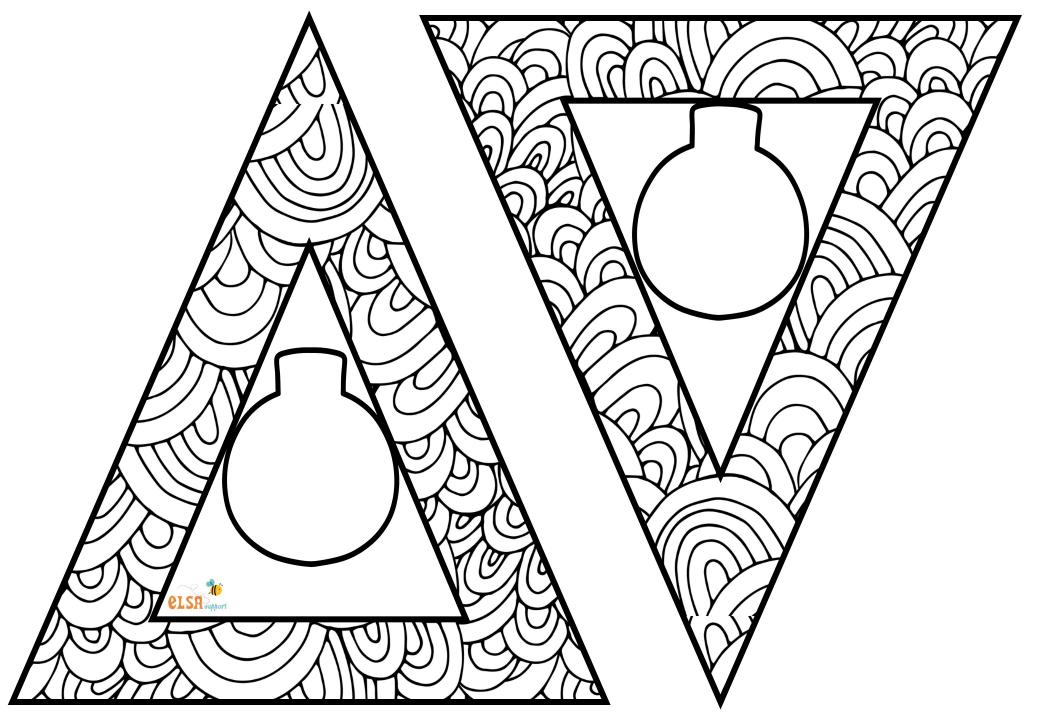

## Collaborative Tree

Both colour and black and white included. You can either do one or the other or just mix them up. Pupils can draw their faces in the baubles. Make a trunk out of sugar paper. I haven't included that because it is difficult to know how big your tree will be. These could also be done individually with a small tree trunk for children to make their own little tree.