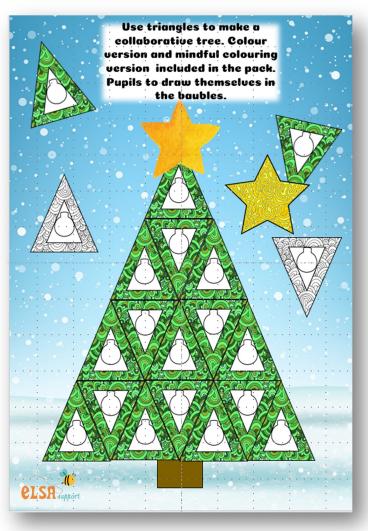

## Collaborative Tree

Both colour and black and white included. You can either do one or the other or just mix them up. Pupils can draw their faces in the baubles. Make a trunk out of sugar paper. I haven't included that because it is difficult to know how big your tree will be. These could also be done individually with a small tree trunk for children to make their own little tree.