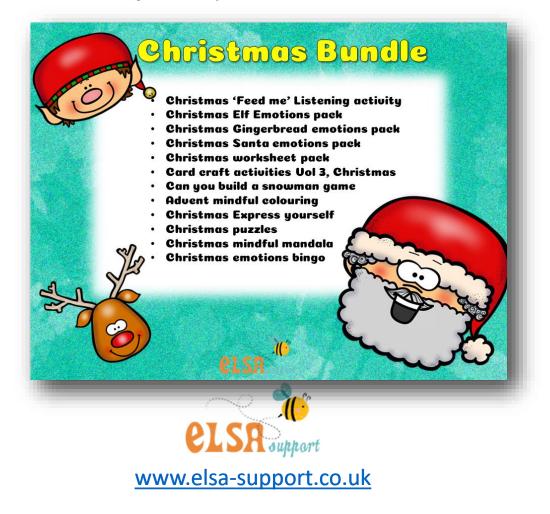

## <u>Christmas Cards</u>

Print these out onto A4 card and you should just be able to fold them in half. These would be great to give to your ELSA pupils along with a small pack of colouring pencils.