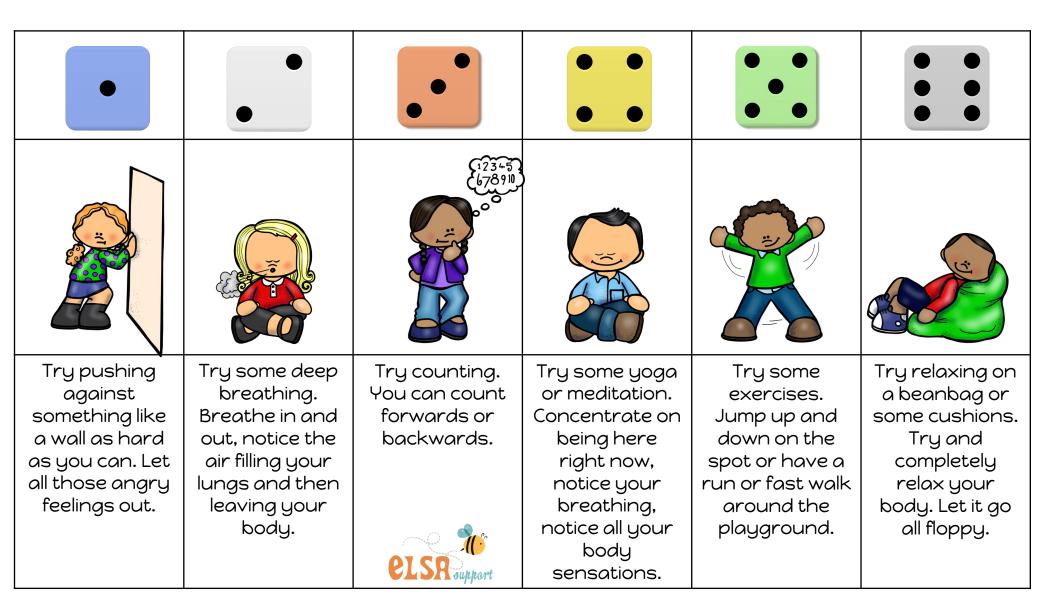

## Roll and Calm - roll the die and try the exercise. Use these when you have big feelings