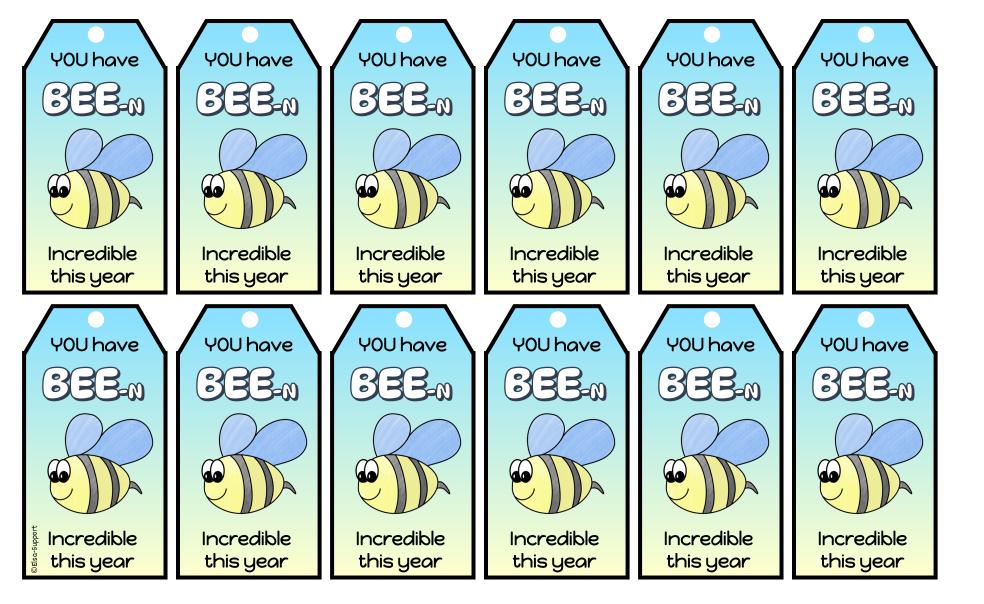

## Thank you for abiding by copyright law.

www.elsa-support.co.uk

🕐 Other resources you will LOVE!

5

n

Please click the image to take you to this related and relevant resource:

Print onto card, cut out and write your message on the back. Punch a hole where indicated and thread some string through to attach to your gift