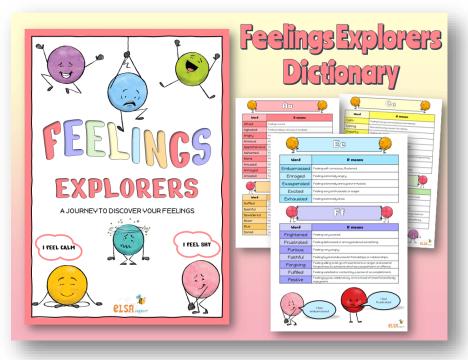

www.elsa-support.co.uk

Print onto card, cut out and write your message on the back. Punch a hole where indicated and thread some string through to attach to your gift