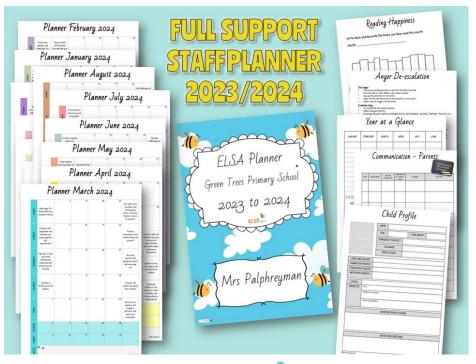

No Derivative Works: You may **not** alter, transform, or build upon this work. **You must not change our work in anyway.** 

Thank you for abiding by copyright law.

www.elsa-support.co.uk

Please click the image to take you to this related and relevant resource:

www.elsa-support.co.uk

Print onto card, cut out and write your message on the back. Punch a hole where indicated and thread some string through to attach to your gift