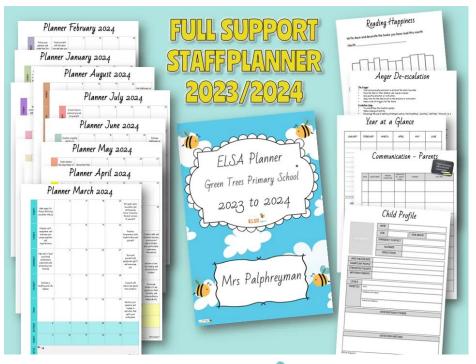

www.elsa-support.co.uk

Print onto card, cut out and write your message on the back. Punch a hole where indicated and thread some string through to attach to your gift