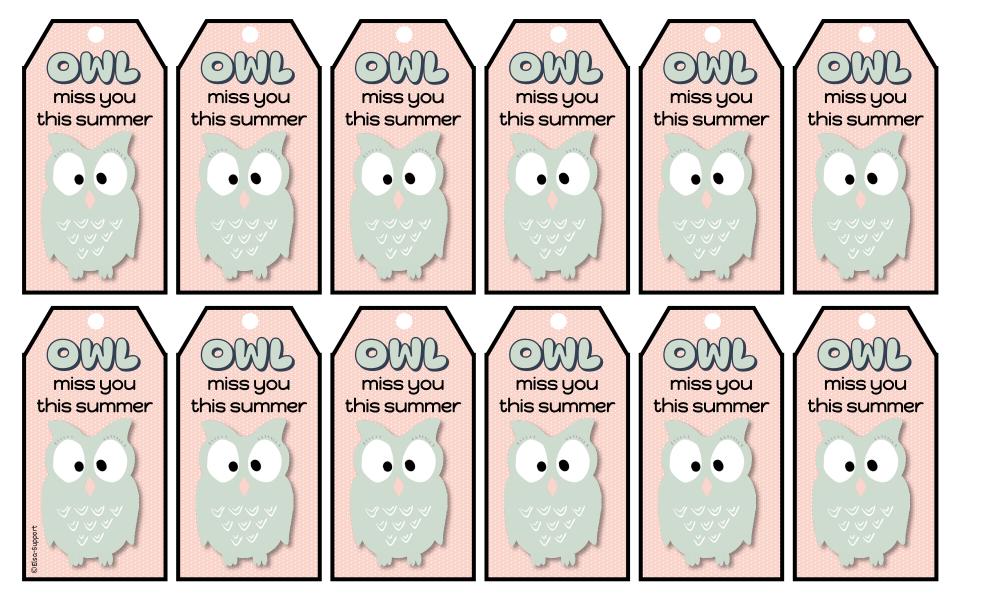

www.elsa-support.co.uk

Print onto card, cut out and write your message on the back. Punch a hole where indicated and thread some string through to attach to your gift