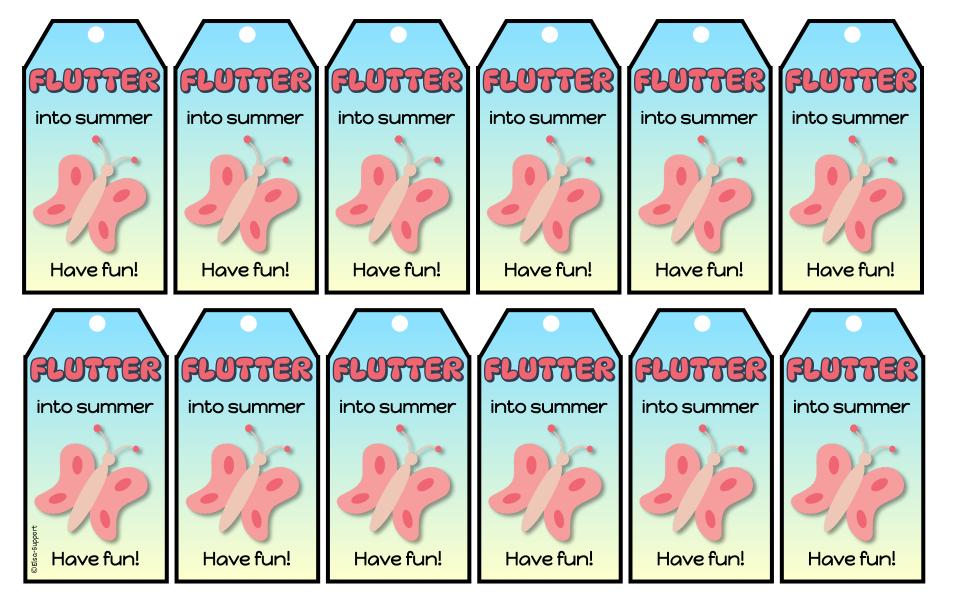

www.elsa-support.co.uk

Print onto card, cut out and write your message on the back. Punch a hole where indicated and thread some string through to attach to your gift