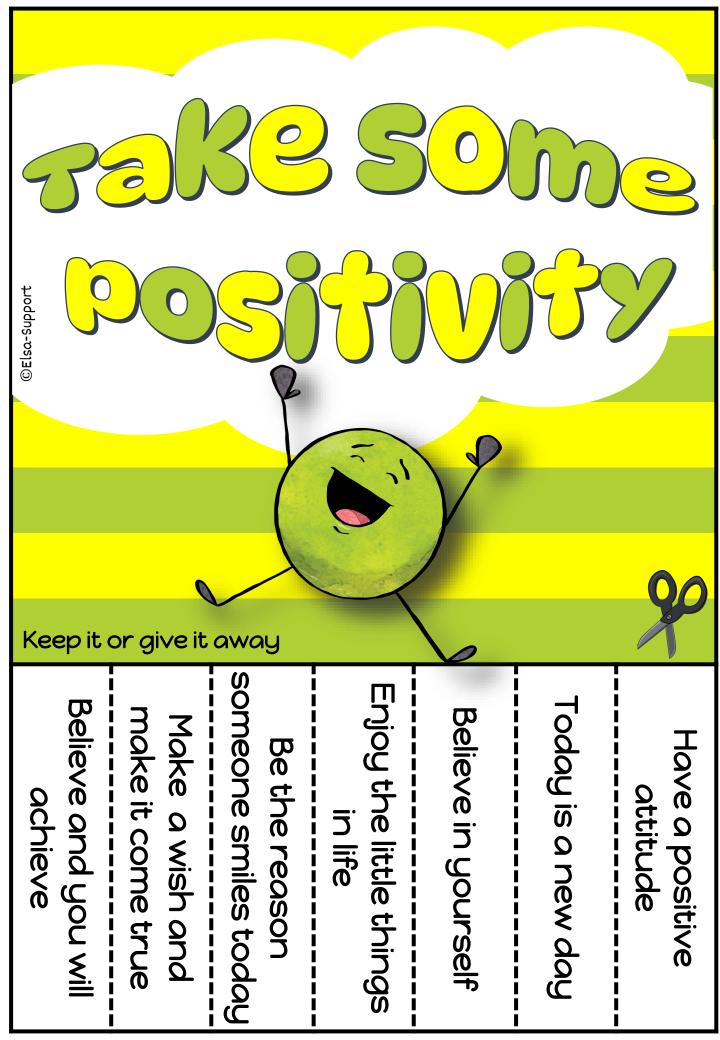

ful | You are brave | You are confident | You are amazing |  |  |  |  |

| OCO OSCILATOR |            |             |              |             |                  |               |  |  |  |  |
|---------------|------------|-------------|--------------|-------------|------------------|---------------|--|--|--|--|
| AFFINATION    |            |             |              |             |                  |               |  |  |  |  |
|               |            |             |              |             |                  |               |  |  |  |  |
| Keep it o     | or give it | away .      | F            |             |                  | 20            |  |  |  |  |
| l am kind     | l am brave | l am strong | l am helpful | l am caring | l am responsible | l am friendly |  |  |  |  |