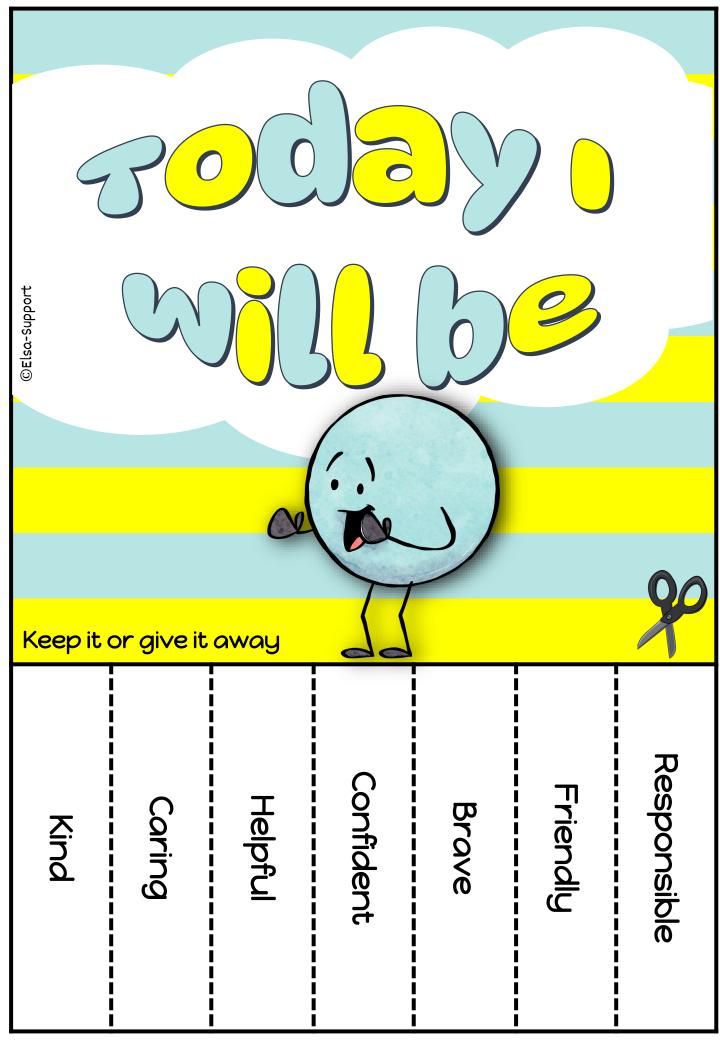

l | You are brave | You are confident | You are amazing |  |  |  |  |

| OCO OSCILATOR |            |             |              |             |                  |               |  |  |  |  |
|---------------|------------|-------------|--------------|-------------|------------------|---------------|--|--|--|--|
| AFFINATION    |            |             |              |             |                  |               |  |  |  |  |
|               |            |             |              |             |                  |               |  |  |  |  |
| Keep it o     | or give it | away .      | F            |             |                  | 20            |  |  |  |  |
| l am kind     | l am brave | l am strong | l am helpful | l am caring | l am responsible | l am friendly |  |  |  |  |