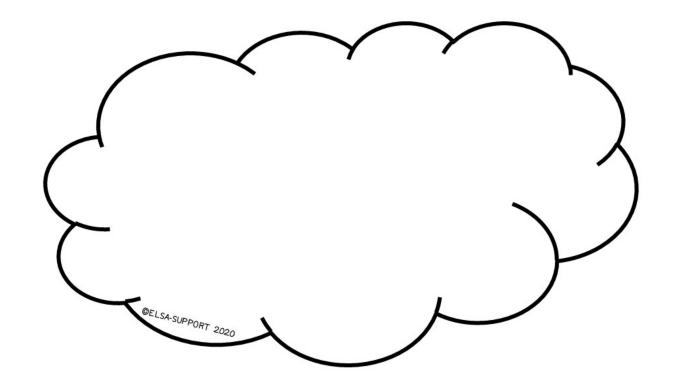

www.elsa-support.co.uk

Cut out the cloud shape and then write your name in colourful writing or bubble writing.

WWW.ELSA-SUPPORT.CO.UK

Write on one of your strengths or positive characteristics on each rainbow beam and then colour in mindfully. Cut out and stick to the cloud shape to make a self esteem cloud! Hang it up so you can remind yourself how amazing you are.